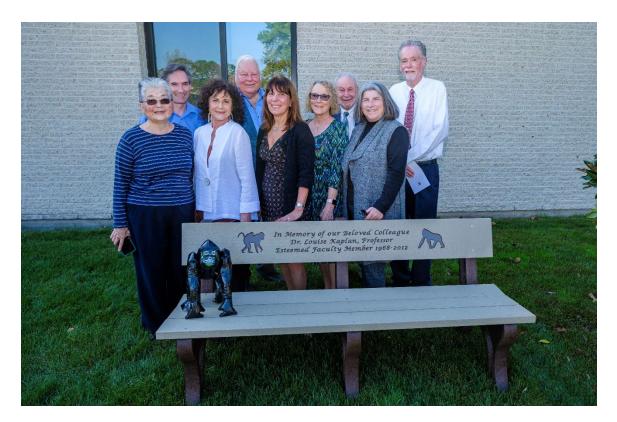

## Memorial Benches - \$3,000

- Covers the cost of the bench and plaque
- Benches are six feet long
- $\circ$  An etched plaque will be mounted directly next to the bench or engraved on the bench
- Message on plaque and location need to be approved by Atlantic Cape Foundation and Facilities Management